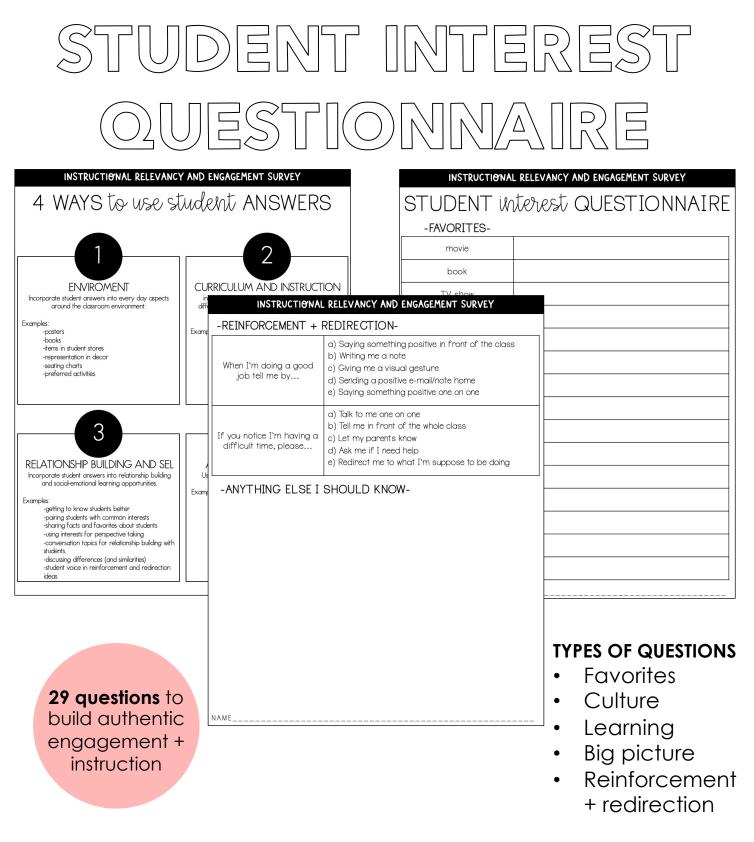

#### INSTRUCTIONAL RELEVANCY AND ENGAGEMENT SURVEY

## 4 WAYS to use student ANSWERS

# STUDENT interest QUESTIONNAIRE

## -FAVORITES-

| movie              |  |
|--------------------|--|
| book               |  |
| TV show            |  |
| musical artist     |  |
| influential person |  |
| athlete            |  |
| sport              |  |
| outdoor activity   |  |
| video game         |  |
| board game         |  |
| animal             |  |
| food or candy      |  |
| drink              |  |
| color              |  |
| symbol or shape    |  |

## -REINFORCEMENT + REDIRECTION-

| When I'm doing a good<br>job tell me by           | <ul> <li>a) Saying something positive in front of the class</li> <li>b) Writing me a note</li> <li>c) Giving me a visual gesture</li> <li>d) Sending a positive e-mail/note home</li> <li>e) Saying something positive one on one</li> </ul> |
|---------------------------------------------------|----------------------------------------------------------------------------------------------------------------------------------------------------------------------------------------------------------------------------------------------|
| If you notice I'm having a difficult time, please | <ul> <li>a) Talk to me one on one</li> <li>b) Tell me in front of the whole class</li> <li>c) Let my parents know</li> <li>d) Ask me if I need help</li> <li>e) Redirect me to what I'm suppose to be doing</li> </ul>                       |

## -ANYTHING ELSE I SHOULD KNOW-